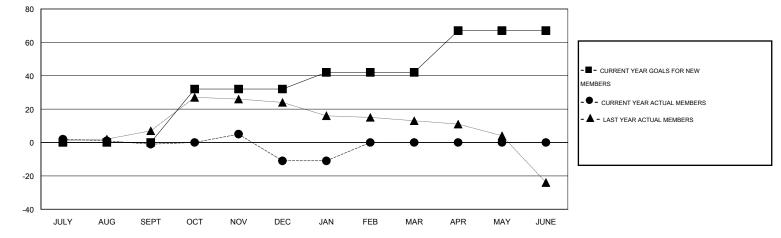

## LOCATION NETHERLANDS

| GMT: Elisabeth Haderer |                  |                   | LOCATIO          | LOCATION NETHERLANDS |                                  |                    |                                     |                    | GMT CA 4         |
|------------------------|------------------|-------------------|------------------|----------------------|----------------------------------|--------------------|-------------------------------------|--------------------|------------------|
|                        |                  | Clubs             |                  |                      | Members<br>RESULTS FOR 2014-2015 |                    |                                     |                    |                  |
|                        | RESU             | LTS FOR 2014-2015 | i                |                      |                                  |                    |                                     |                    |                  |
| QUARTER                | NEW CLUB<br>GOAL | NEW CLUBS         | DROPPED<br>CLUBS | NET<br>GAIN/LOSS     | QUARTER                          | NEW MEMBER<br>GOAL | CHARTER AND<br>NEW MEMBERS<br>ADDED | DROPPED<br>MEMBERS | NET<br>GAIN/LOSS |
| JULY/AUG/SEPT          | 0                | 0                 | 0                | 0                    | JULY/AUG/SEPT                    | 0                  | 12                                  | 13                 | -1               |
| OCT/NOV/DEC            | 1                | 0                 | 0                | 0                    | OCT/NOV/DEC                      | 32                 | 20                                  | 30                 | -10              |
| JAN/FEB/MAR            | 0                | 0                 | 0                | 0                    | JAN/FEB/MAR                      | 10                 | 5                                   | 5                  | 0                |
| APR/MAY/JUNE           | 1                | 0                 | 0                | 0                    | APR/MAY/JUNE                     | 25                 | 0                                   | 0                  | 0                |